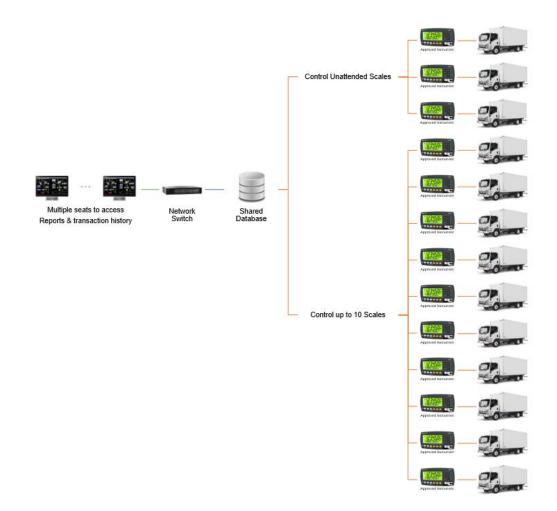

#### 1.2 System Description

The Bitwise model Probatch point of sale (POS) system (Figure 1) comprises:

#### (iv) Multiple Instruments Facility

The Probatch POS system may be connected to up to 10 approved measuring instruments. The POS system is configured to display which measuring instrument is connected.

# FIGURE S765-1

Probatch Point of Sale (POS) System

FIGURE S765 - 2

About Probatch software version display