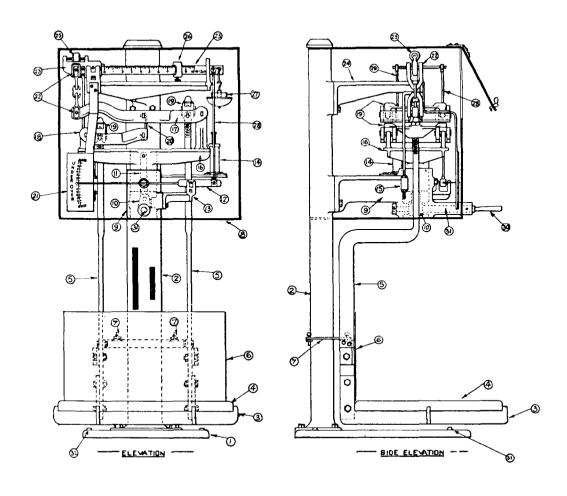

#### SCHEDULE OF PARTS -

| BASE PLATE            | II CONNECTING ROD (REL. CRANK TO PISTO | n)21 QUADRANT                             |
|-----------------------|----------------------------------------|-------------------------------------------|
| 2 PILLAR              | 12 POINTER                             | 22 SHACKLES                               |
| 3 PLATE CARRIER       | 13 POINTER BRACKET                     | 23 STEELYARD                              |
| 4 MARBLE PLATE        | 14 DASH-POT                            | 24 STEELYARD BRACKET                      |
| 5 CRANKS              | 15 PENDULUM                            | 25 ADJUSTABLE BALANCE WEIGHT              |
| 6 ENAMEL PLATE        | 16 PISTON BRACKET                      | 26 Poist                                  |
| 7 STAY AND STAY RESTS | 17 LONG LEVER                          | 27 PRO-WEIGHT                             |
| 8 CASE                | 18 SHORT LEVER                         | 28 CONNECTING ROD (STEELYARD TO POINTER)  |
| 9 CYLINDER BRACKET    | 19 VERGES                              | 29 CONNECTING ROD (STEELYARD TO DASH POT) |
| O RELIEVING CRANK     | 20 C LINK (CONNECTING LONG AND SHOR    | T 30 RELIEVING HANDLE                     |
|                       | LEVERS)                                | AL CRANK SHAFT                            |

32 LEVELING LUGS

Asco Dairy Factory Weigher