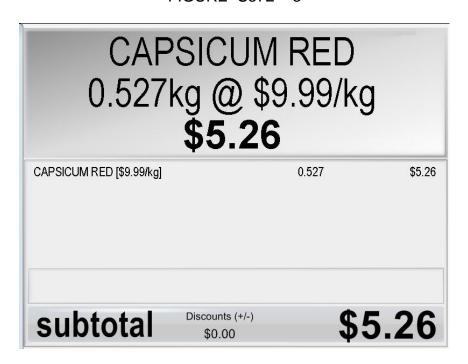

The controller also includes a model Idealpos i15 built-in display or equivalent (\*) which provides an indication for the customer (Figure 3).

Information additional to that required by document NMI M 7, including totalisation details and product images, may also be indicated.

#### FIGURE \$572 - 3

Typical Customer Screen