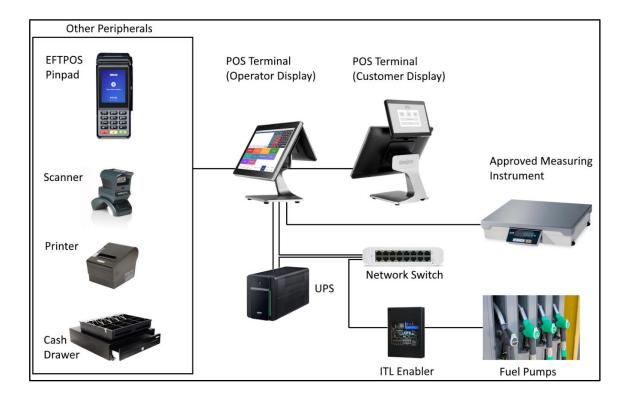

#### 4 Description of Variant 3

approved on 10/07/25

An Idealpos model Idealpos control system (Figure 5) to provide an attended selfservice facility for compatible (#) approved fuel dispensers for motor vehicles. The fuel dispensers are controlled by the Idealpos system through the Integration Technologies Enabler flowmeter controller (as described in approval NMI S518).

#### 4.2 System Description

The Idealpos model Idealpos control system comprises:

#### (i) Point of Sale (POS) Console

The Idealpos point of sale console comprises a Oolio Model Oolio-B or equivalent (\*) PC-based device using a Microsoft Windows operating system running Idealpos version 9.x.x.x software. The software version number is displayed at top left corner of the operator screen.

#### (ii) Fuel Dispenser Controller

An Integration Technologies Enabler flowmeter controller as described in the documentation of approval NMI S518, provide interface and data acquisition between the fuel dispensers and the Point of Sale console.

#### (iii) Uninterruptible Power Supply (UPS)

A UPS unit is included to provide operation under power failure condition. The UPS is interfaced to the point of sale console and the customer display.

#### (iv) Electronic Indications

The OOLIO model Oolio-B POS console has an integral touch sensitive display to provide an indication for the operator and the customer (Figure 6 & 7).

#### (v) Printing Devices

An Idealpos Solutions model IDPTP-100USE receipt printer or equivalent (\*) is connected to the POS console. A typical record is shown in (Figure 8).

(\*) 'Equivalent' is defined to mean other proprietary equipment of the same or better specifications requiring no changes to software for satisfactory operation of the complete system.

#### (vi) Additional System Facilities

In addition, the model Idealpos control system may include point of sale facilities including cash drawers, a magnetic card or barcode reader and EFT facility. The facilities shall not interact with the console in a way that would cause an incorrect indication of the measured volume or price.