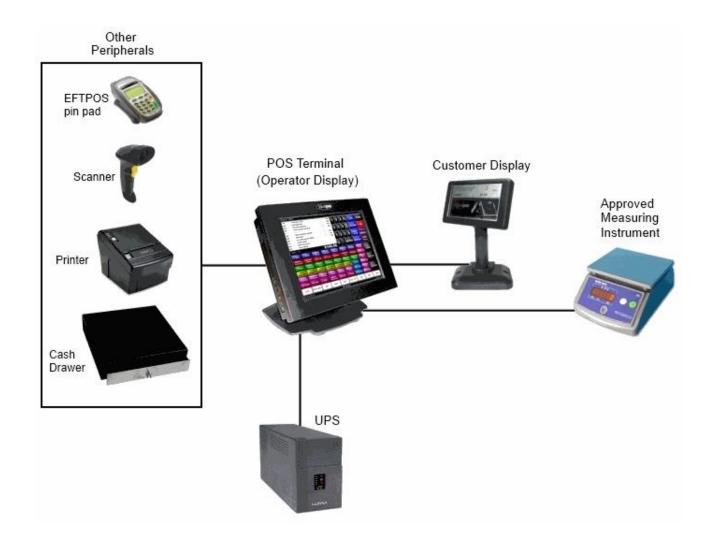

#### approved on 5/10/12

An Idealpos model Idealpos i15 system (Figure 1) to provide certain additional facilities for transactions when interfaced to compatible (#) NMI-approved measuring instruments granted with reference to document NMI M 7.

#### 1.2 System Description

The Idealpos Solutions model Idealpos i15 point of sale (POS) system (Figure 1) comprises:

#### (i) POS Controller

The Idealpos model Idealpos i15 POS controller or equivalent (\*) is a PC-based device that operates a Microsoft Windows operating system running Idealpos version 6.xx **or 7.xx** software. The software version number is displayed on startup of the software.

#### (ii) Electronic Indications

Indications shall satisfy the requirements of document NMI M 7, Pattern Approval Specifications for Point of Sale Systems.

The Idealpos model Idealpos i15 controller includes a built-in touch sensitive computer monitor or equivalent (\*) to provide an indication for the operator (Figure 2).

The controller also includes a model Idealpos i15 built-in display or equivalent (\*) which provides an indication for the customer (Figure 3).

Information additional to that required by document NMI M 7, including totalisation details and product images, may also be indicated.

#### (iii) Printing Devices

Transaction records shall satisfy the requirements of document NMI M 7, Pattern Approval Specifications for Point of Sale Systems.

An Idealpos model LK-T210 printer or equivalent (\*) is connected to the controller to provide transaction record printing facility. A typical sample is shown in Figure 4.

#### (iv) Additional System Facilities

In addition, the system may include other facilities including point of sale cash drawers, magnetic card and/or barcode reader and electronic funds transfer (EFT). The facilities shall not interact with the system in a way that would cause an incorrect indication of the measured quantity or price.