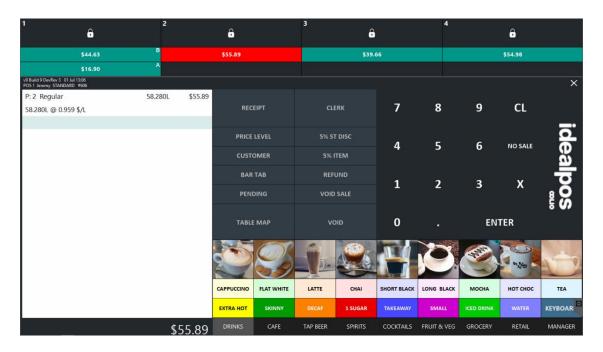

#### (iv) Electronic Indications

The OOLIO model Oolio-B POS console has an integral touch sensitive display to provide an indication for the operator and the customer (Figure 6 & 7).

Typical Operator Screen

#### FIGURE \$572 - 3

Typical Customer Screen