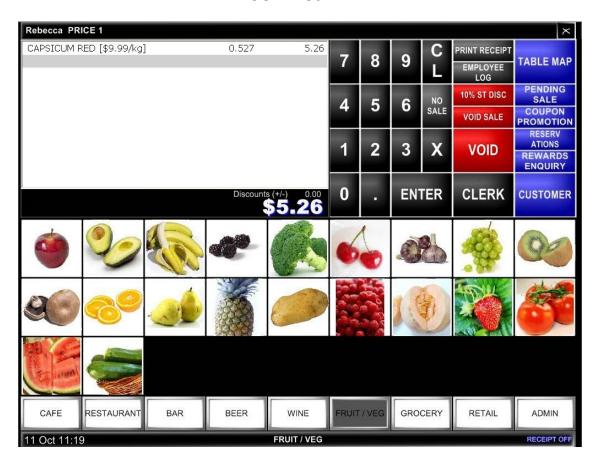

#### (ii) Electronic Indications

Indications shall satisfy the requirements of document NMI M 7, Pattern Approval Specifications for Point of Sale Systems.

The Idealpos model Idealpos i15 controller includes a built-in touch sensitive computer monitor or equivalent (\*) to provide an indication for the operator (Figure 2).

Typical Operator Screen