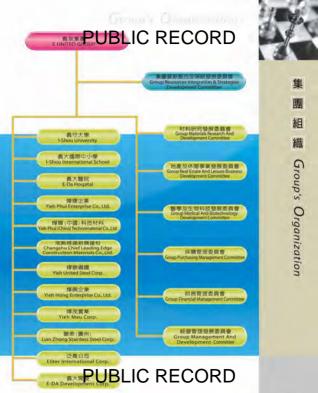

#### ANSWER: Please see Exhibit 1 for a list Asiazone's affiliates.

It should be noted that Asiazone's major shareholders Yieh Phui Enterprise Co., Ltd. ("Yieh Phui") and Yieh United Steel Corporation ("YUSCO") are both members of the "E United Group". On March 29, 2003, Mr. I. S. Lin, the chairman of both Yieh Phui and YUSCO, established the "E United Group". "E United Group" is not a legal entity but a group of companies associated with Mr. Lin. No individual or organization controls the mission of "E United Group" and the group functions by general consensus. There are no assigned personnel in operating the "E United Group", nor are any periodical meetings. Nonetheless, "E United Group" still functions as a platform that the staff of the group companies can discuss and communicate with each other to improve each company's performance by sharing the company's business operations. Please see Exhibit 2 for a brochure of "E United Group" where in page 2 a diagram of companies regularly included in the group is shown. Information regarding "E United Group" can also be accessed at its web site at http://www.e-united.com.tw/.