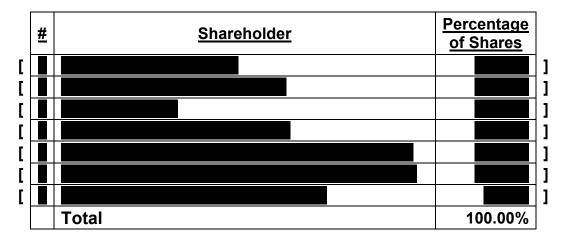

# <u>ANSWER:</u> Asiazone's legal name of the business under investigation is Asiazone Co., Limited. Asiazone is a trading company incorporated in Hong Kong.

2. Who are the owners and/or principal shareholders? Provide details of shareholding percentages for joint owners and/or principal shareholders. (List all shareholders able to cast, or control the casting of, 5% or more of the maximum amount of votes that could be cast at a general meeting of your company).

### <u>ANSWER:</u> Please see below for a table showing Asiazone's shareholders:

**3.** If your company is a subsidiary of another company list the principal shareholders of that company.