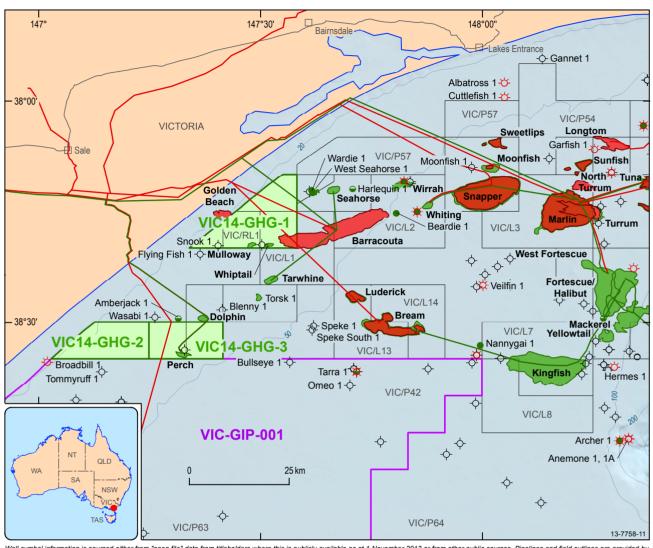

## Greenhouse Gas Storage Release Areas VIC14-GHG-1, VIC14-GHG-2 and VIC14-GHG-3 Gippsland Basin

Well symbol information is sourced either from "open file" data from titleholders where this is publicly available as at 1 November 2013 or from other public sources. Pipelines and field outlines are provided by Encom GPinfo, a Pitney Bowes Software (PBS) Pty Ltd product. Whilst all care is taken in the compilation of the field outlines by PBS, no warranty is provided re the accuracy or completeness of the information, and it is the responsibility of the Customer to ensure, by independent means, that those parts of the information used by it are correct before any reliance is placed on them.