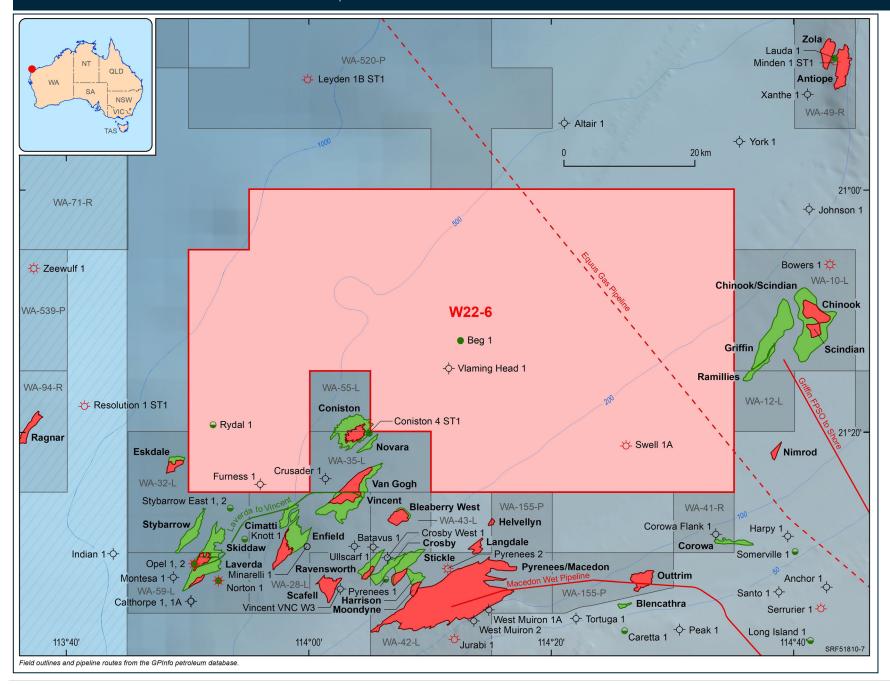

## NORTHERN CARNARVON BASIN | EXMOUTH SUB-BASIN

W22-6

## LEGEND

|                                 | 2022 Offshore Petroleum Acreage Release Area                                                                                                                                                                                                                                                                                                                                                                                                                                                                                                                                                                                                                                                                                                                                                                                                                                                                                                                                                                                                                                                                                                                                                                                                                                                                                                                                                                                                                                                                                                                                                                                                                                                                                                                                                                                                                                                                                                                                                                                                                                                                                   |               | Oil pipeline                                            |
|---------------------------------|--------------------------------------------------------------------------------------------------------------------------------------------------------------------------------------------------------------------------------------------------------------------------------------------------------------------------------------------------------------------------------------------------------------------------------------------------------------------------------------------------------------------------------------------------------------------------------------------------------------------------------------------------------------------------------------------------------------------------------------------------------------------------------------------------------------------------------------------------------------------------------------------------------------------------------------------------------------------------------------------------------------------------------------------------------------------------------------------------------------------------------------------------------------------------------------------------------------------------------------------------------------------------------------------------------------------------------------------------------------------------------------------------------------------------------------------------------------------------------------------------------------------------------------------------------------------------------------------------------------------------------------------------------------------------------------------------------------------------------------------------------------------------------------------------------------------------------------------------------------------------------------------------------------------------------------------------------------------------------------------------------------------------------------------------------------------------------------------------------------------------------|---------------|---------------------------------------------------------|
|                                 | 2022 Ononoro Foliologii Filologio Fi |               | Oil pipeline (proposed)                                 |
|                                 | 2021 Offshore Petroleum Acreage Release Area                                                                                                                                                                                                                                                                                                                                                                                                                                                                                                                                                                                                                                                                                                                                                                                                                                                                                                                                                                                                                                                                                                                                                                                                                                                                                                                                                                                                                                                                                                                                                                                                                                                                                                                                                                                                                                                                                                                                                                                                                                                                                   |               | Gas pipeline                                            |
|                                 | Current petroleum title                                                                                                                                                                                                                                                                                                                                                                                                                                                                                                                                                                                                                                                                                                                                                                                                                                                                                                                                                                                                                                                                                                                                                                                                                                                                                                                                                                                                                                                                                                                                                                                                                                                                                                                                                                                                                                                                                                                                                                                                                                                                                                        |               | Gas pipeline (proposed)                                 |
|                                 | Current petroleum title                                                                                                                                                                                                                                                                                                                                                                                                                                                                                                                                                                                                                                                                                                                                                                                                                                                                                                                                                                                                                                                                                                                                                                                                                                                                                                                                                                                                                                                                                                                                                                                                                                                                                                                                                                                                                                                                                                                                                                                                                                                                                                        |               | Scheduled area boundary (OPGGSA, 2006)                  |
|                                 | Oil field                                                                                                                                                                                                                                                                                                                                                                                                                                                                                                                                                                                                                                                                                                                                                                                                                                                                                                                                                                                                                                                                                                                                                                                                                                                                                                                                                                                                                                                                                                                                                                                                                                                                                                                                                                                                                                                                                                                                                                                                                                                                                                                      | — <b>50</b> — | Bathymetry contour (depth in metres)                    |
|                                 | Gas field                                                                                                                                                                                                                                                                                                                                                                                                                                                                                                                                                                                                                                                                                                                                                                                                                                                                                                                                                                                                                                                                                                                                                                                                                                                                                                                                                                                                                                                                                                                                                                                                                                                                                                                                                                                                                                                                                                                                                                                                                                                                                                                      |               | Indonesia Memorandum of Understanding AMB2020 Limit     |
|                                 |                                                                                                                                                                                                                                                                                                                                                                                                                                                                                                                                                                                                                                                                                                                                                                                                                                                                                                                                                                                                                                                                                                                                                                                                                                                                                                                                                                                                                                                                                                                                                                                                                                                                                                                                                                                                                                                                                                                                                                                                                                                                                                                                | •             | Petroleum exploration well - Oil discovery              |
| Austr                           | alian Marine Park IUCN Zone                                                                                                                                                                                                                                                                                                                                                                                                                                                                                                                                                                                                                                                                                                                                                                                                                                                                                                                                                                                                                                                                                                                                                                                                                                                                                                                                                                                                                                                                                                                                                                                                                                                                                                                                                                                                                                                                                                                                                                                                                                                                                                    | *             | Petroleum exploration well - Gas discovery              |
| / / /                           |                                                                                                                                                                                                                                                                                                                                                                                                                                                                                                                                                                                                                                                                                                                                                                                                                                                                                                                                                                                                                                                                                                                                                                                                                                                                                                                                                                                                                                                                                                                                                                                                                                                                                                                                                                                                                                                                                                                                                                                                                                                                                                                                | *             | Petroleum exploration well - Oil and gas discovery      |
|                                 | Sanctuary Zone (IUCN Ia)                                                                                                                                                                                                                                                                                                                                                                                                                                                                                                                                                                                                                                                                                                                                                                                                                                                                                                                                                                                                                                                                                                                                                                                                                                                                                                                                                                                                                                                                                                                                                                                                                                                                                                                                                                                                                                                                                                                                                                                                                                                                                                       | *             | Petroleum exploration well - Oil discovery and gas show |
|                                 | Habitat Protection Zone (IUCN IV)                                                                                                                                                                                                                                                                                                                                                                                                                                                                                                                                                                                                                                                                                                                                                                                                                                                                                                                                                                                                                                                                                                                                                                                                                                                                                                                                                                                                                                                                                                                                                                                                                                                                                                                                                                                                                                                                                                                                                                                                                                                                                              | *             | Petroleum exploration well - Gas discovery and oil show |
|                                 |                                                                                                                                                                                                                                                                                                                                                                                                                                                                                                                                                                                                                                                                                                                                                                                                                                                                                                                                                                                                                                                                                                                                                                                                                                                                                                                                                                                                                                                                                                                                                                                                                                                                                                                                                                                                                                                                                                                                                                                                                                                                                                                                | $\bigcirc$    | Petroleum exploration well - Oil show                   |
|                                 | Recreational Use Zone (IUCN II)                                                                                                                                                                                                                                                                                                                                                                                                                                                                                                                                                                                                                                                                                                                                                                                                                                                                                                                                                                                                                                                                                                                                                                                                                                                                                                                                                                                                                                                                                                                                                                                                                                                                                                                                                                                                                                                                                                                                                                                                                                                                                                | 4             | Petroleum exploration well - Gas show                   |
|                                 |                                                                                                                                                                                                                                                                                                                                                                                                                                                                                                                                                                                                                                                                                                                                                                                                                                                                                                                                                                                                                                                                                                                                                                                                                                                                                                                                                                                                                                                                                                                                                                                                                                                                                                                                                                                                                                                                                                                                                                                                                                                                                                                                | *             | Petroleum exploration well - Oil and gas show           |
|                                 | National Park Zone (IUCN II) (Marine National Park Zone (IUCN II) in the SE)                                                                                                                                                                                                                                                                                                                                                                                                                                                                                                                                                                                                                                                                                                                                                                                                                                                                                                                                                                                                                                                                                                                                                                                                                                                                                                                                                                                                                                                                                                                                                                                                                                                                                                                                                                                                                                                                                                                                                                                                                                                   | <b>-</b>      | Petroleum exploration well - Dry hole                   |
|                                 |                                                                                                                                                                                                                                                                                                                                                                                                                                                                                                                                                                                                                                                                                                                                                                                                                                                                                                                                                                                                                                                                                                                                                                                                                                                                                                                                                                                                                                                                                                                                                                                                                                                                                                                                                                                                                                                                                                                                                                                                                                                                                                                                | 0             | Petroleum exploration well - Not classified             |
|                                 | Multiple Use Zone (IUCN VI)                                                                                                                                                                                                                                                                                                                                                                                                                                                                                                                                                                                                                                                                                                                                                                                                                                                                                                                                                                                                                                                                                                                                                                                                                                                                                                                                                                                                                                                                                                                                                                                                                                                                                                                                                                                                                                                                                                                                                                                                                                                                                                    |               |                                                         |
|                                 | Special Purpose Zone (IUCN VI)                                                                                                                                                                                                                                                                                                                                                                                                                                                                                                                                                                                                                                                                                                                                                                                                                                                                                                                                                                                                                                                                                                                                                                                                                                                                                                                                                                                                                                                                                                                                                                                                                                                                                                                                                                                                                                                                                                                                                                                                                                                                                                 |               |                                                         |
|                                 | Special Purpose Zone (Trawl) (IUCN VI)                                                                                                                                                                                                                                                                                                                                                                                                                                                                                                                                                                                                                                                                                                                                                                                                                                                                                                                                                                                                                                                                                                                                                                                                                                                                                                                                                                                                                                                                                                                                                                                                                                                                                                                                                                                                                                                                                                                                                                                                                                                                                         |               |                                                         |
| Australian International Treaty |                                                                                                                                                                                                                                                                                                                                                                                                                                                                                                                                                                                                                                                                                                                                                                                                                                                                                                                                                                                                                                                                                                                                                                                                                                                                                                                                                                                                                                                                                                                                                                                                                                                                                                                                                                                                                                                                                                                                                                                                                                                                                                                                |               |                                                         |
|                                 | Indonesia 1997 Perth Treaty Area of Overlapping Jurisdiction                                                                                                                                                                                                                                                                                                                                                                                                                                                                                                                                                                                                                                                                                                                                                                                                                                                                                                                                                                                                                                                                                                                                                                                                                                                                                                                                                                                                                                                                                                                                                                                                                                                                                                                                                                                                                                                                                                                                                                                                                                                                   |               |                                                         |
|                                 |                                                                                                                                                                                                                                                                                                                                                                                                                                                                                                                                                                                                                                                                                                                                                                                                                                                                                                                                                                                                                                                                                                                                                                                                                                                                                                                                                                                                                                                                                                                                                                                                                                                                                                                                                                                                                                                                                                                                                                                                                                                                                                                                |               |                                                         |