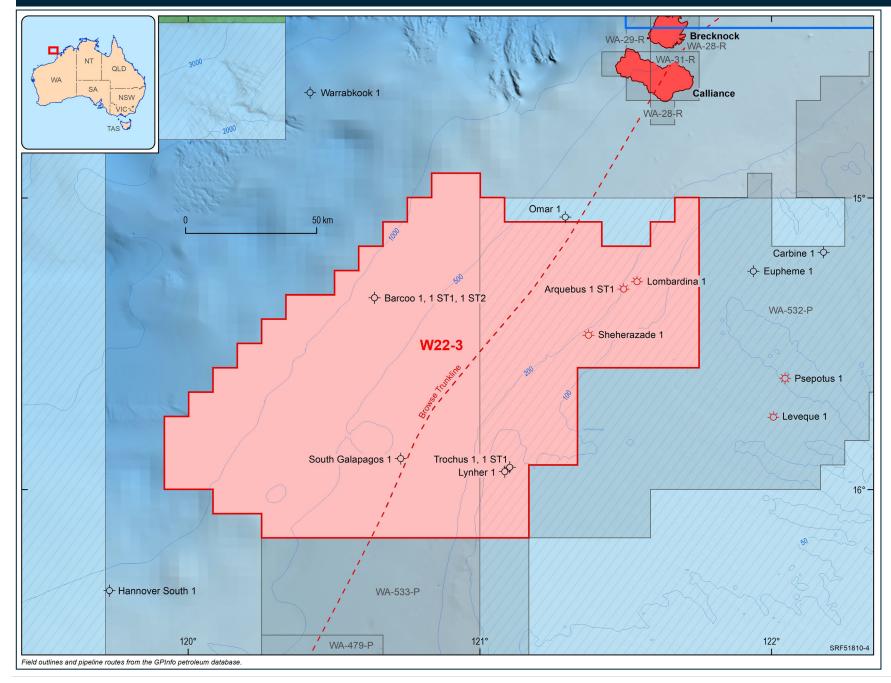

## LEGEND

|                                 | 2022 Offshore Petroleum Acreage Release Area