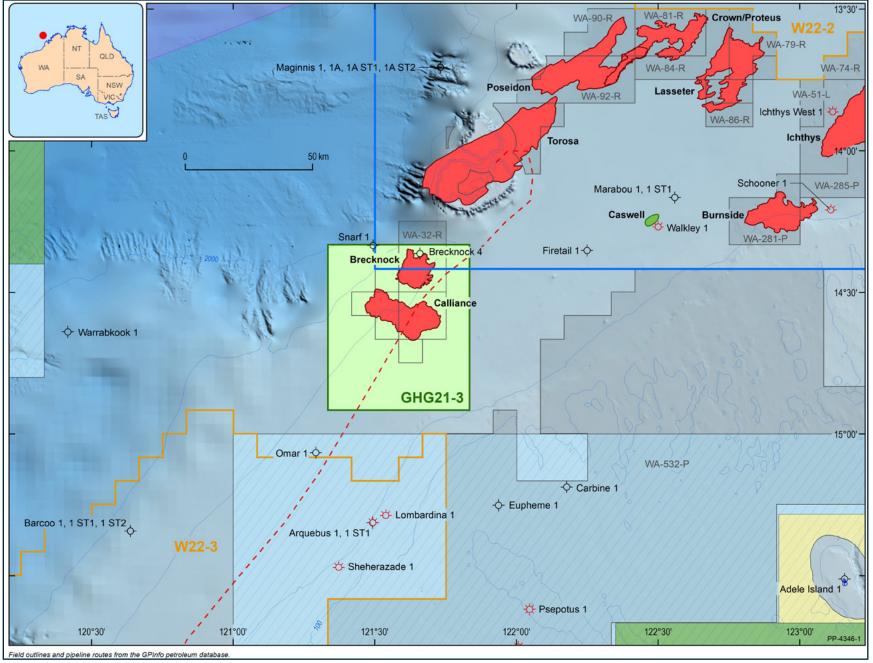

## **BROWSE BASIN** | CASWELL SUB-BASIN

GHG21-3

## LEGEND

2021 Offshore Greenhouse Gas Acreage Release Area
Proposed 2022 Offshore Petroleum Acreage Release Area
2021 Offshore Petroleum Acreage Release Area
2020 Offshore Petroleum Acreage Release Area
Current petroleum title
Oil field
Gas field

Australian Marine Park IUCN Zone
Sanctuary Zone (IUCN Ia)
Habitat Protection Zone (IUCN IV)
Recreational Use Zone (IUCN II)
Multiple Use Zone (IUCN VI)
Special Purpose Zone (IUCN VI)

Australia-Indonesia Area of Overlapping Jurisdiction

 Oil pipeline --- Oil pipeline (proposed) Gas pipeline --- Gas pipeline (proposed) — - Scheduled area boundary (OPGGSA, 2006) Bathymetry contour (depth in metres) Indonesia Memorandum of Understanding AMB2014 Limit Petroleum exploration well - Oil discovery Petroleum exploration well - Gas discovery Petroleum exploration well - Oil and gas discovery Petroleum exploration well - Oil discovery and gas show Petroleum exploration well - Gas discovery and oil show Petroleum exploration well - Oil show Petroleum exploration well - Gas show Petroleum exploration well - Oil and gas show Petroleum exploration well - Dry hole Petroleum exploration well - Not classified