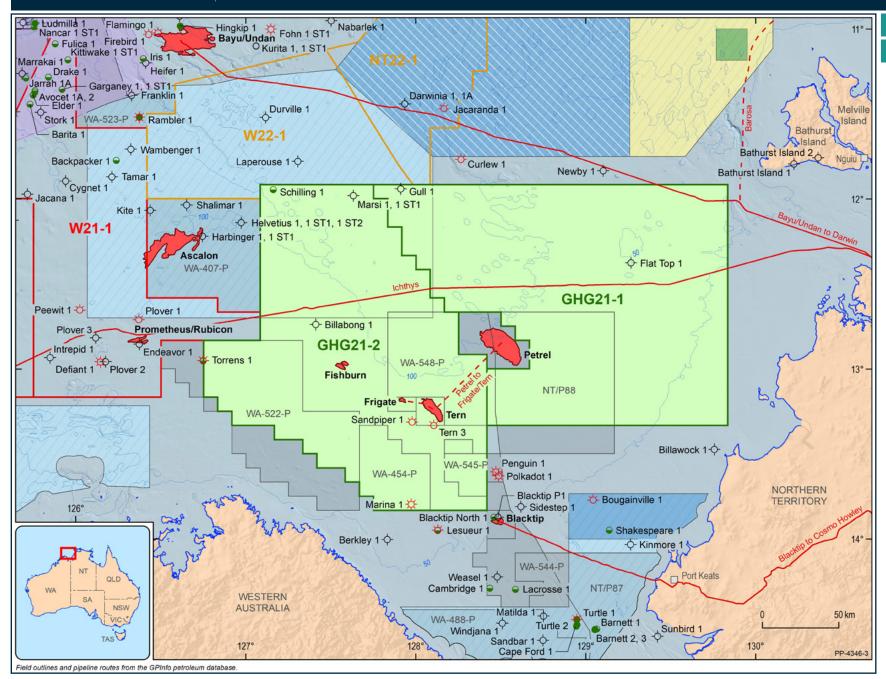

## **BONAPARTE BASIN** | PETREL SUB-BASIN

**GHG21-1** 

**GHG21-2** 

## LEGEND

2021 Offshore Greenhouse Gas Acreage Release Area
Proposed 2022 Offshore Petroleum Acreage Release Area
2021 Offshore Petroleum Acreage Release Area
2020 Offshore Petroleum Acreage Release Area
Current petroleum title
Oil field
Gas field

Australian Marine Park IUCN Zone
Sanctuary Zone (IUCN Ia)
Habitat Protection Zone (IUCN IV)
Recreational Use Zone (IUCN II)
Multiple Use Zone (IUCN VI)
Special Purpose Zone (IUCN VI)

Australia-Indonesia Area of Overlapping Jurisdiction

 Oil pipeline --- Oil pipeline (proposed) Gas pipeline --- Gas pipeline (proposed) — - Scheduled area boundary (OPGGSA, 2006) Bathymetry contour (depth in metres) Indonesia Memorandum of Understanding AMB2014 Limit Petroleum exploration well - Oil discovery Petroleum exploration well - Gas discovery Petroleum exploration well - Oil and gas discovery Petroleum exploration well - Oil discovery and gas show Petroleum exploration well - Gas discovery and oil show Petroleum exploration well - Oil show Petroleum exploration well - Gas show Petroleum exploration well - Oil and gas show Petroleum exploration well - Dry hole Petroleum exploration well - Not classified

**Australian International Treaty**