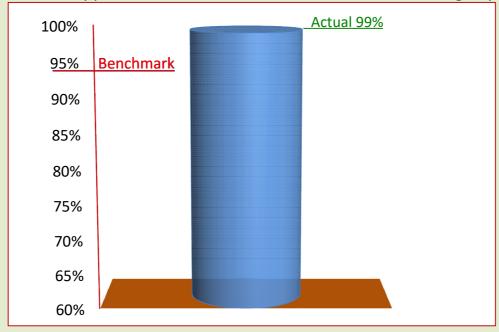

**Figure 6.** Measures in force (85) by Industry sector as at 31 March 2019

Figure 7. Client support service standards resolved within 2 working days as at 31 March 2019

Source. Anti-Dumping Commission Page 4 of 4