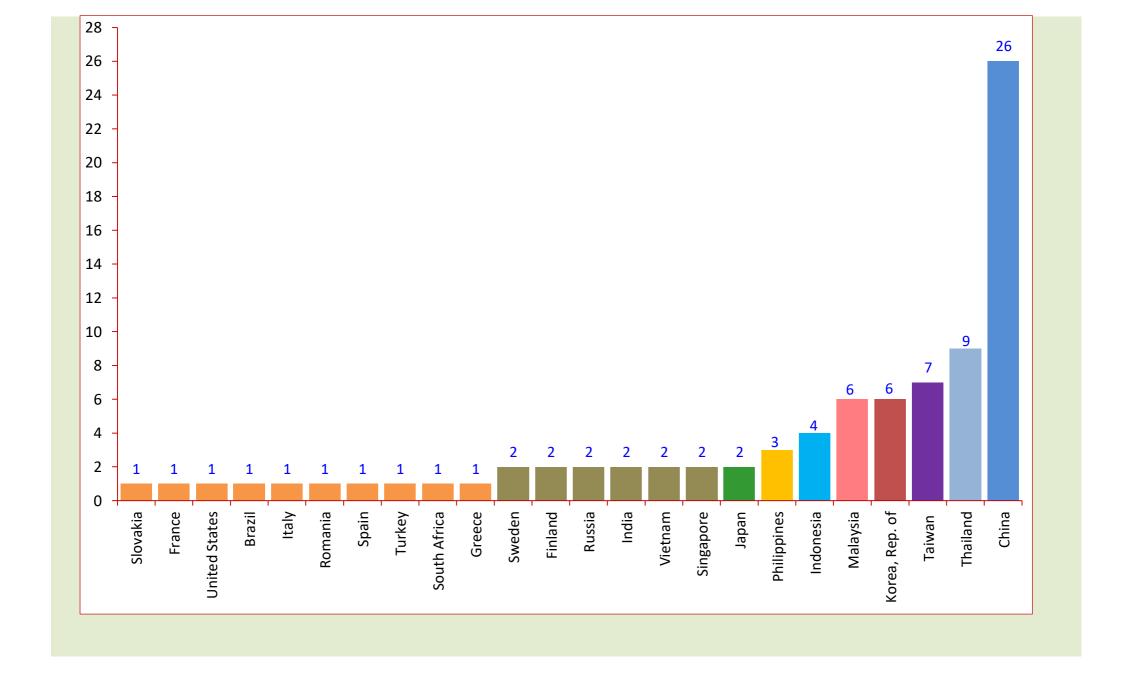

Figure 4. Measures Imposed, Continued and Removed as at 31 March 2019

Anti-Dumping Commission

**Figure 5**. Measures in force (85) by country as at 31 March 2019 (includes provisional measures)

Source. Anti-Dumping Commission Page 3 of 4