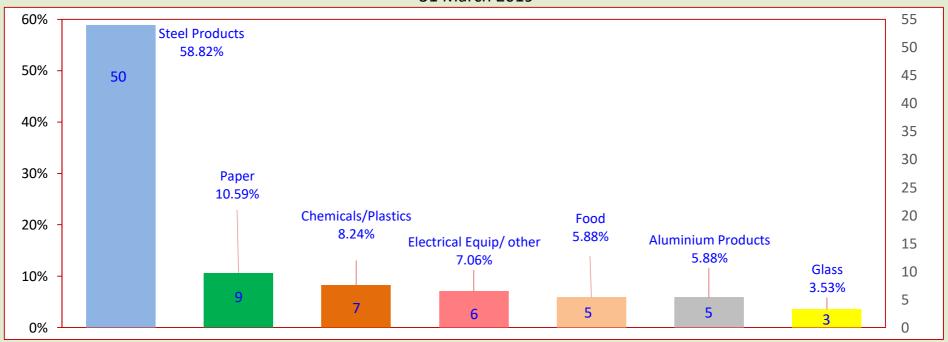

World Trade Organisation (WTO) Count is each case by country

Figure 2. Cases on hand (84) by investigation type as at 31 March 2019

Source. Anti-Dumping Commission

Figure 3. Cases on hand (84) by sector as at 31 March 2019