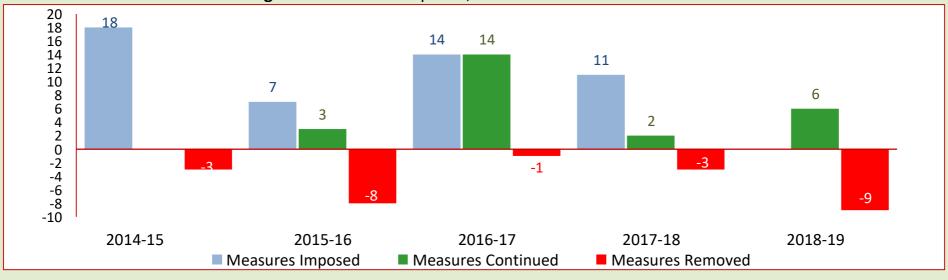

Figure 4. Measures Imposed, Continued and Removed as at 31 March 2019

Anti-Dumping Commission

**Figure 5**. Measures in force (85) by country as at 31 March 2019 (includes provisional measures)

Source. Anti-Dumping Commission Page 3 of 4