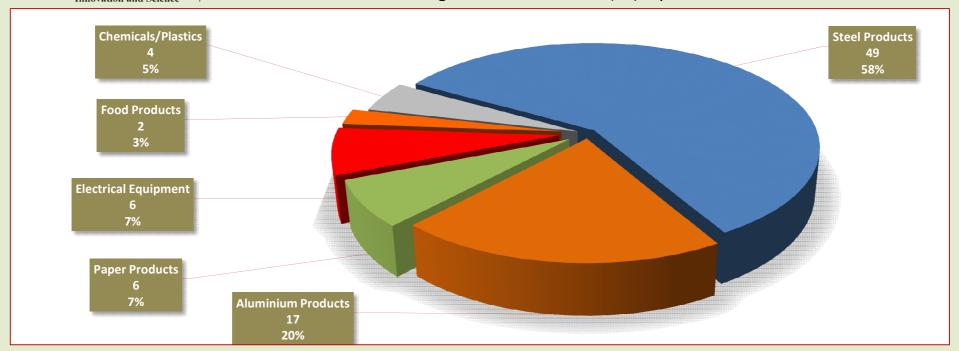

World Trade Organisation (WTO) Count is each case by country

Figure 2. Cases on hand (84) by investigation type as at 31 March 2019

Source. Anti-Dumping Commission

Figure 3. Cases on hand (84) by sector as at 31 March 2019