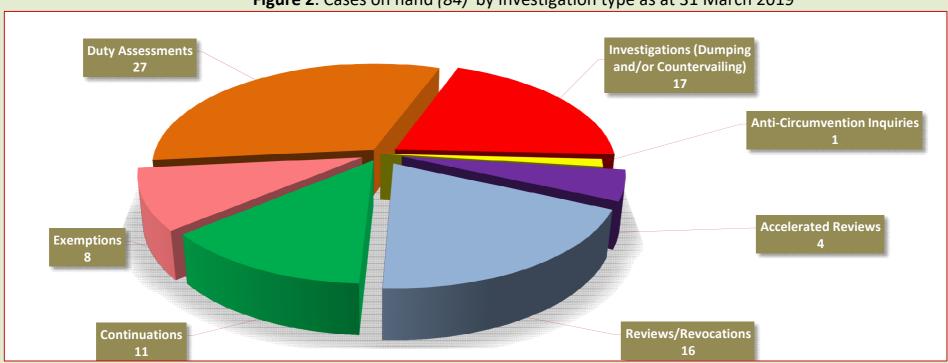

World Trade Organisation (WTO) Count is each case by country

Figure 2. Cases on hand (84) by investigation type as at 31 March 2019

Source. Anti-Dumping Commission

Figure 3. Cases on hand (84) by sector as at 31 March 2019